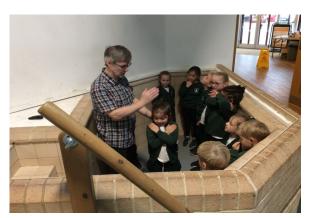

## Year 1 trip to church

Year 1 had an amazing visit to the Frimley Baptist Church last week. The children got to step into the baptism pool and learn about why Christians baptise people. They then got to draw things that they were thankful for. It was lovely to see all their drawings of pets, family and friends. The children also learnt about communion and that Christians believe that the red drink represents Jesus' blood and the bread represents Jesus' body. The children were exceptionally behaved and so polite throughout the whole trip! A huge thank you to all of our amazing parent helpers for their support and to Frimley Baptist Church for having us for the morning.