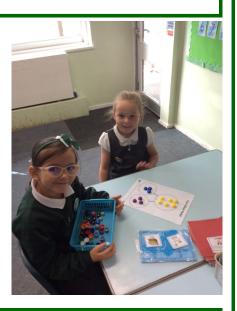

## Spotlight on KS1...

This week, the spotlight is on our year 1 and year 2 classes.

In year 1, we have started our new topic of 'Addition and Subtraction' in Maths. We introduced the topic to the children by learning all about the part-part-whole model. We talked about how our 'whole' number could be broken down into parts. The children enjoyed exploring this concept in pairs using the maths resources to find the parts of different numbers.