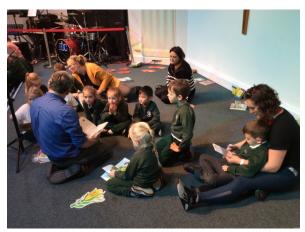

## Year 1 trip to church

Year 1 had an amazing visit to the Frimley Baptist Church last week. The children got to step into the baptism pool and learn about why Christians baptise people. They then got to draw things that they were thankful for. It was lovely to see all their drawings of pets, family and friends. The children also learnt about communion and that Christians believe that the red drink represents Jesus' blood and the bread represents Jesus' body. The children were exceptionally behaved and so polite throughout the whole trip! A huge thank you to all of our amazing parent helpers for their support and to Frimley Baptist Church for having us for the morning.