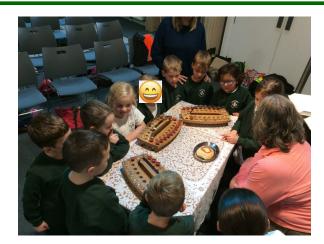

## Year 1 trip to church

Year 1 had an amazing visit to the Frimley Baptist Church last week. The children got to step into the baptism pool and learn about why Christians baptise people. They then got to draw things that they were thankful for. It was lovely to see all their drawings of pets, family and friends. The children also learnt about communion and that Christians believe that the red drink represents Jesus' blood and the bread represents Jesus' body. The children were exceptionally behaved and so polite throughout the whole trip! A huge thank you to all of our amazing parent helpers for their support and to Frimley Baptist Church for having us for the morning.