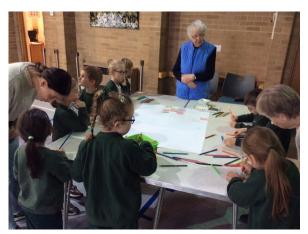

## Year 1 trip to church

Year 1 had an amazing visit to the Frimley Baptist Church last week. The children got to step into the baptism pool and learn about why Christians baptise people. They then got to draw things that they were thankful for. It was lovely to see all their drawings of pets, family and friends. The children also learnt about communion and that Christians believe that the red drink represents Jesus' blood and the bread represents Jesus' body. The children were exceptionally behaved and so polite throughout the whole trip! A huge thank you to all of our amazing parent helpers for their support and to Frimley Baptist Church for having us for the morning.