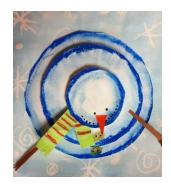

5. Next cut out your circles out and glue the largest to the background. Then use small squares of cardboard cut to stack two together between the remaining parts of the snowman.

6. Finally add the details of the carrot nose, stick arms and the scarf using coloured paper.