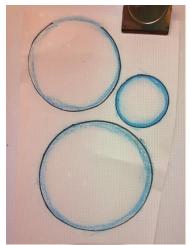

- 3. Draw around 3 different size kitchen objects cup, small bowl side plate etc... for your snowballs.
- 4. With a blue oil pastel/crayon/colouring pencil/felt tip draw a circle inside each of the circles (snow balls).