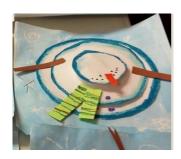

## Aerial View Snowman

- 1. Start with a small/medium square piece of white paper for the background (big enough for the snowballs).
- 2. Then add snowflakes and swirls and dots with a white crayon and then painted with blue water colour.

- 3. Draw around 3 different size kitchen objects cup, small bowl side plate etc... for your snowballs.
- 4. With a blue oil pastel/crayon/colouring pencil/felt tip draw a circle inside each of the circles (snow balls).

5. Next cut out your circles out and glue the largest to the background. Then use small squares of cardboard cut to stack two together between the remaining parts of the snowman.

6. Finally add the details of the carrot nose, stick arms and the scarf using coloured paper.