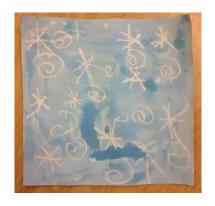

## Aerial View Snowman

- 1. Start with a small/medium square piece of white paper for the background (big enough for the snowballs).
- 2. Then add snowflakes and swirls and dots with a white crayon and then painted with blue water colour.