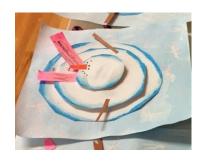

## Aerial View Snowman

- 1. Start with a small/medium square piece of white paper for the background (big enough for the snowballs).
- 2. Then add snowflakes and swirls and dots with a white crayon and then painted with blue water colour.

- 3. Draw around 3 different size kitchen objects cup, small bowl side plate etc... for your snowballs.
- 4. With a blue oil pastel/crayon/colouring pencil/felt tip draw a circle inside each of the circles (snow balls).

5. Next cut out your circles out and glue the largest to the background. Then use small squares of cardboard cut to stack two together between the remaining parts of the snowman.

6. Finally add the details of the carrot nose, stick arms and the scarf using coloured paper.